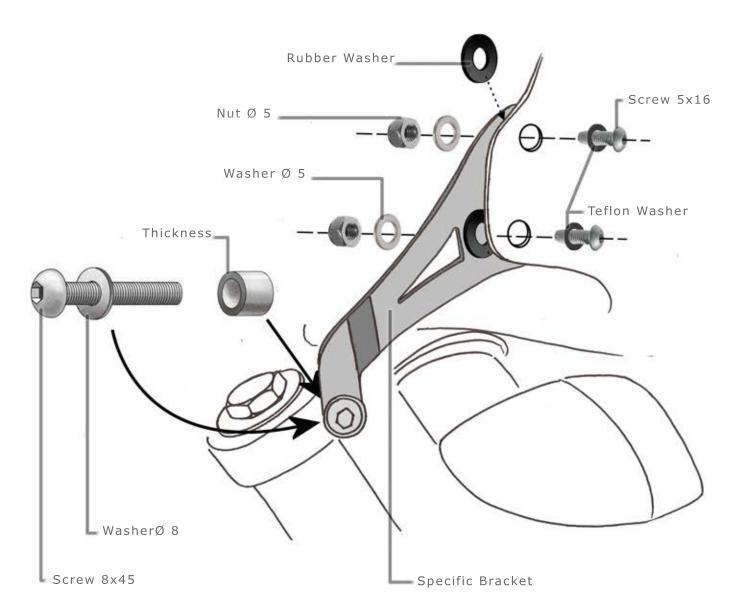

## KIT

X2. BRACKET

X2. BRACKET
X2. "ROUND HEAD" SCREW 8X45
X2. THICKNESS H 10 MM
X2. WASHER DIAMETER 8
X4. "ROUND HEAD" SCREW 5X16
X4. WASHER DIAMETER 5

X4. TEFLON WASHER DIAMETER 5

X4. RUBBER WASHER X4. AUTOLOCK NUT DIAMETER 5

X1. BARRACUDA WINDSHIELD/SCREEN

PUT THE TWO BRACKET ON THE STEERING PLATE, LIKE DESCRIBED IN THE PICTURE. ONCE YOU MOUNTED THE BRACKET, WITHOUT LOCK, MOUNT THE PLEXIGLASS ON IT, PUTTING THE SCEWS AND THE WASHERS FOLLOWING THE PROCEDURE DESCRIBED IN THE PICTURE.FIND THE IDEAL POSITION OF WINDSHIELD/SCREEN AND THAN LOCK ALL. DON'T LOCK TOO MUCH THE SCREW 5X16 ON THE PLEXI-GLASS TO AVOID DAMAGES.